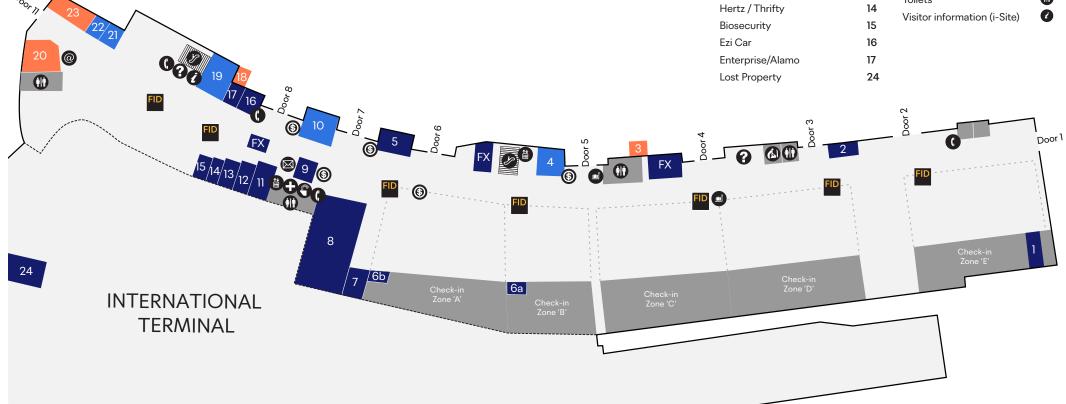

## Auckland Airport International Terminal

Ground floor

## Shopping Globite 4 Take Home Convenience 10 Relay 19 One NZ 21 Spark 22

## Eat and drink

| Retro Espresso | 3  |
|----------------|----|
| Retro Espresso | 18 |
| Allpress Cafe  | 20 |
| Töst           | 23 |

|  | Airport services                              |           | Facilities                 |
|--|-----------------------------------------------|-----------|----------------------------|
|  | Oversized and fragile                         | 1         | ATM                        |
|  | baggage                                       |           | Baby changing rooms        |
|  | Secure Travel Baggage<br>Storage and Wrapping | 2         | Drinking fountain          |
|  | Air NZ Customer 5<br>Service & Sales          | 5         | Escalator                  |
|  |                                               | First aid |                            |
|  | Air NZ Domestic                               | 6a        | Flight Information Display |
|  | nanororo nom cam cam                          | Help desk |                            |
|  | Air NZ Domestic<br>Transfers from 9am         | 6b        | International arrivals     |
|  | Oversized and fragile                         | 7         | Internet                   |
|  | baggage                                       |           | Lifts                      |
|  | Air NZ Premium Check-in                       | 8         | Mailbox                    |
|  | Secure Travel Baggage<br>Storage and Wrapping | 9         | Self weighing booth (bags) |
|  |                                               |           | Showers                    |
|  | Europear                                      | 11        | Smoking area               |
|  | Avis                                          | 12        | Telephone                  |
|  | Budget                                        | 13        | ·                          |
|  |                                               |           | Toilets                    |