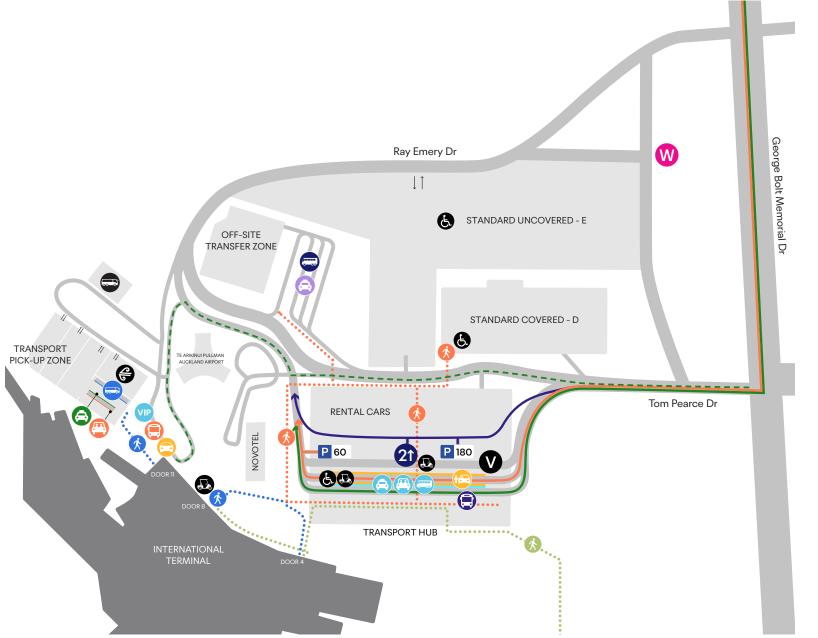

## **Auckland Airport International Terminal**

## Accessibility parking

Valet parking - International P 60 P60 - short stay parking P 180 P180 - short stay parking P L2-4 Premium covered levels 2-4 The Wait Zone Accessibility carpark Assistance buggy (trial) Drop-off / pick-up Shuttle drop-off Rideshare drop-off Taxi drop-off Bus drop-off and pick-up On-demand taxi pick-up Supershuttle pick-up Rideshare pick-up Off-site shuttle pick-up Car park shuttle bus Coach bay Pre-booked accessible Pre-booked taxis Air New Zealand Valet VIP Kerbside Commercial lane Public drop-off and pick-up Public parking access Pedestrian access (mainly covered) Green line inter-terminal walkway Pedestrian access